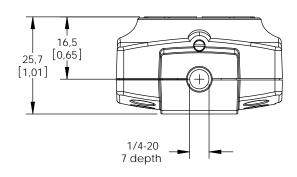

## INFORMATION ONLY, NOT FOR MANUFACTURING

THORLABS INC. PO BOX 366 NEWTON NJ **TOLERANCES** NAME DATE 04/30/09 Hit. UNLESS OTHERWISE SPECIFIED: DRAWN DCC 1645C DIMENSIONS ARE IN mm [INCHES] ENG APPR. MFG APPR. MATERIAL: SIZE REV. PROPRIETARY AND CONFIDENTIAL Α THE INFORMATION CONTAINED IN THIS SCALE: 1:1 SHEET 1 OF 1 DRAWING IS THE SOLE PROPERTY OF THORLABS, INC. ANY REPRODUCTION DWG. NO. PART NO. IN PART OR AS A WHOLE WITHOUT THE WRITTEN PERMISSION OF DCC 1645C 19417-E01 THORLABS, INC. IS PROHIBITED.