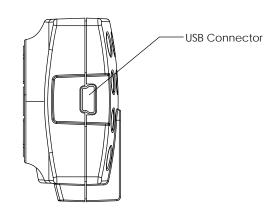

## INFORMATION ONLY, NOT FOR MANUFACTURING

THORLABS INC. PO BOX 366 NEWTON NJ **TOLERANCES** NAME DATE 04/30/09 Hit. UNLESS OTHERWISE SPECIFIED: DRAWN DCC 1645C DIMENSIONS ARE IN mm [INCHES] ENG APPR. MFG APPR. MATERIAL: SIZE REV. PROPRIETARY AND CONFIDENTIAL Α THE INFORMATION CONTAINED IN THIS SCALE: 1:1 SHEET 1 OF 1 DRAWING IS THE SOLE PROPERTY OF THORLABS, INC. ANY REPRODUCTION DWG. NO. PART NO. IN PART OR AS A WHOLE WITHOUT THE WRITTEN PERMISSION OF DCC 1645C 19417-E01 THORLABS, INC. IS PROHIBITED.