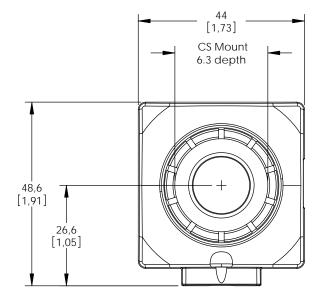

## INFORMATION ONLY, NOT FOR MANUFACTURING

THORLABS INC. PO BOX 366 NEWTON NJ **TOLERANCES** NAME DATE 04/30/09 Hit. UNLESS OTHERWISE SPECIFIED: DRAWN DCC 1645C DIMENSIONS ARE IN mm [INCHES] ENG APPR. MFG APPR. MATERIAL: SIZE REV. PROPRIETARY AND CONFIDENTIAL Α THE INFORMATION CONTAINED IN THIS SCALE: 1:1 SHEET 1 OF 1 DRAWING IS THE SOLE PROPERTY OF THORLABS, INC. ANY REPRODUCTION DWG. NO. PART NO. IN PART OR AS A WHOLE WITHOUT THE WRITTEN PERMISSION OF DCC 1645C 19417-E01 THORLABS, INC. IS PROHIBITED.